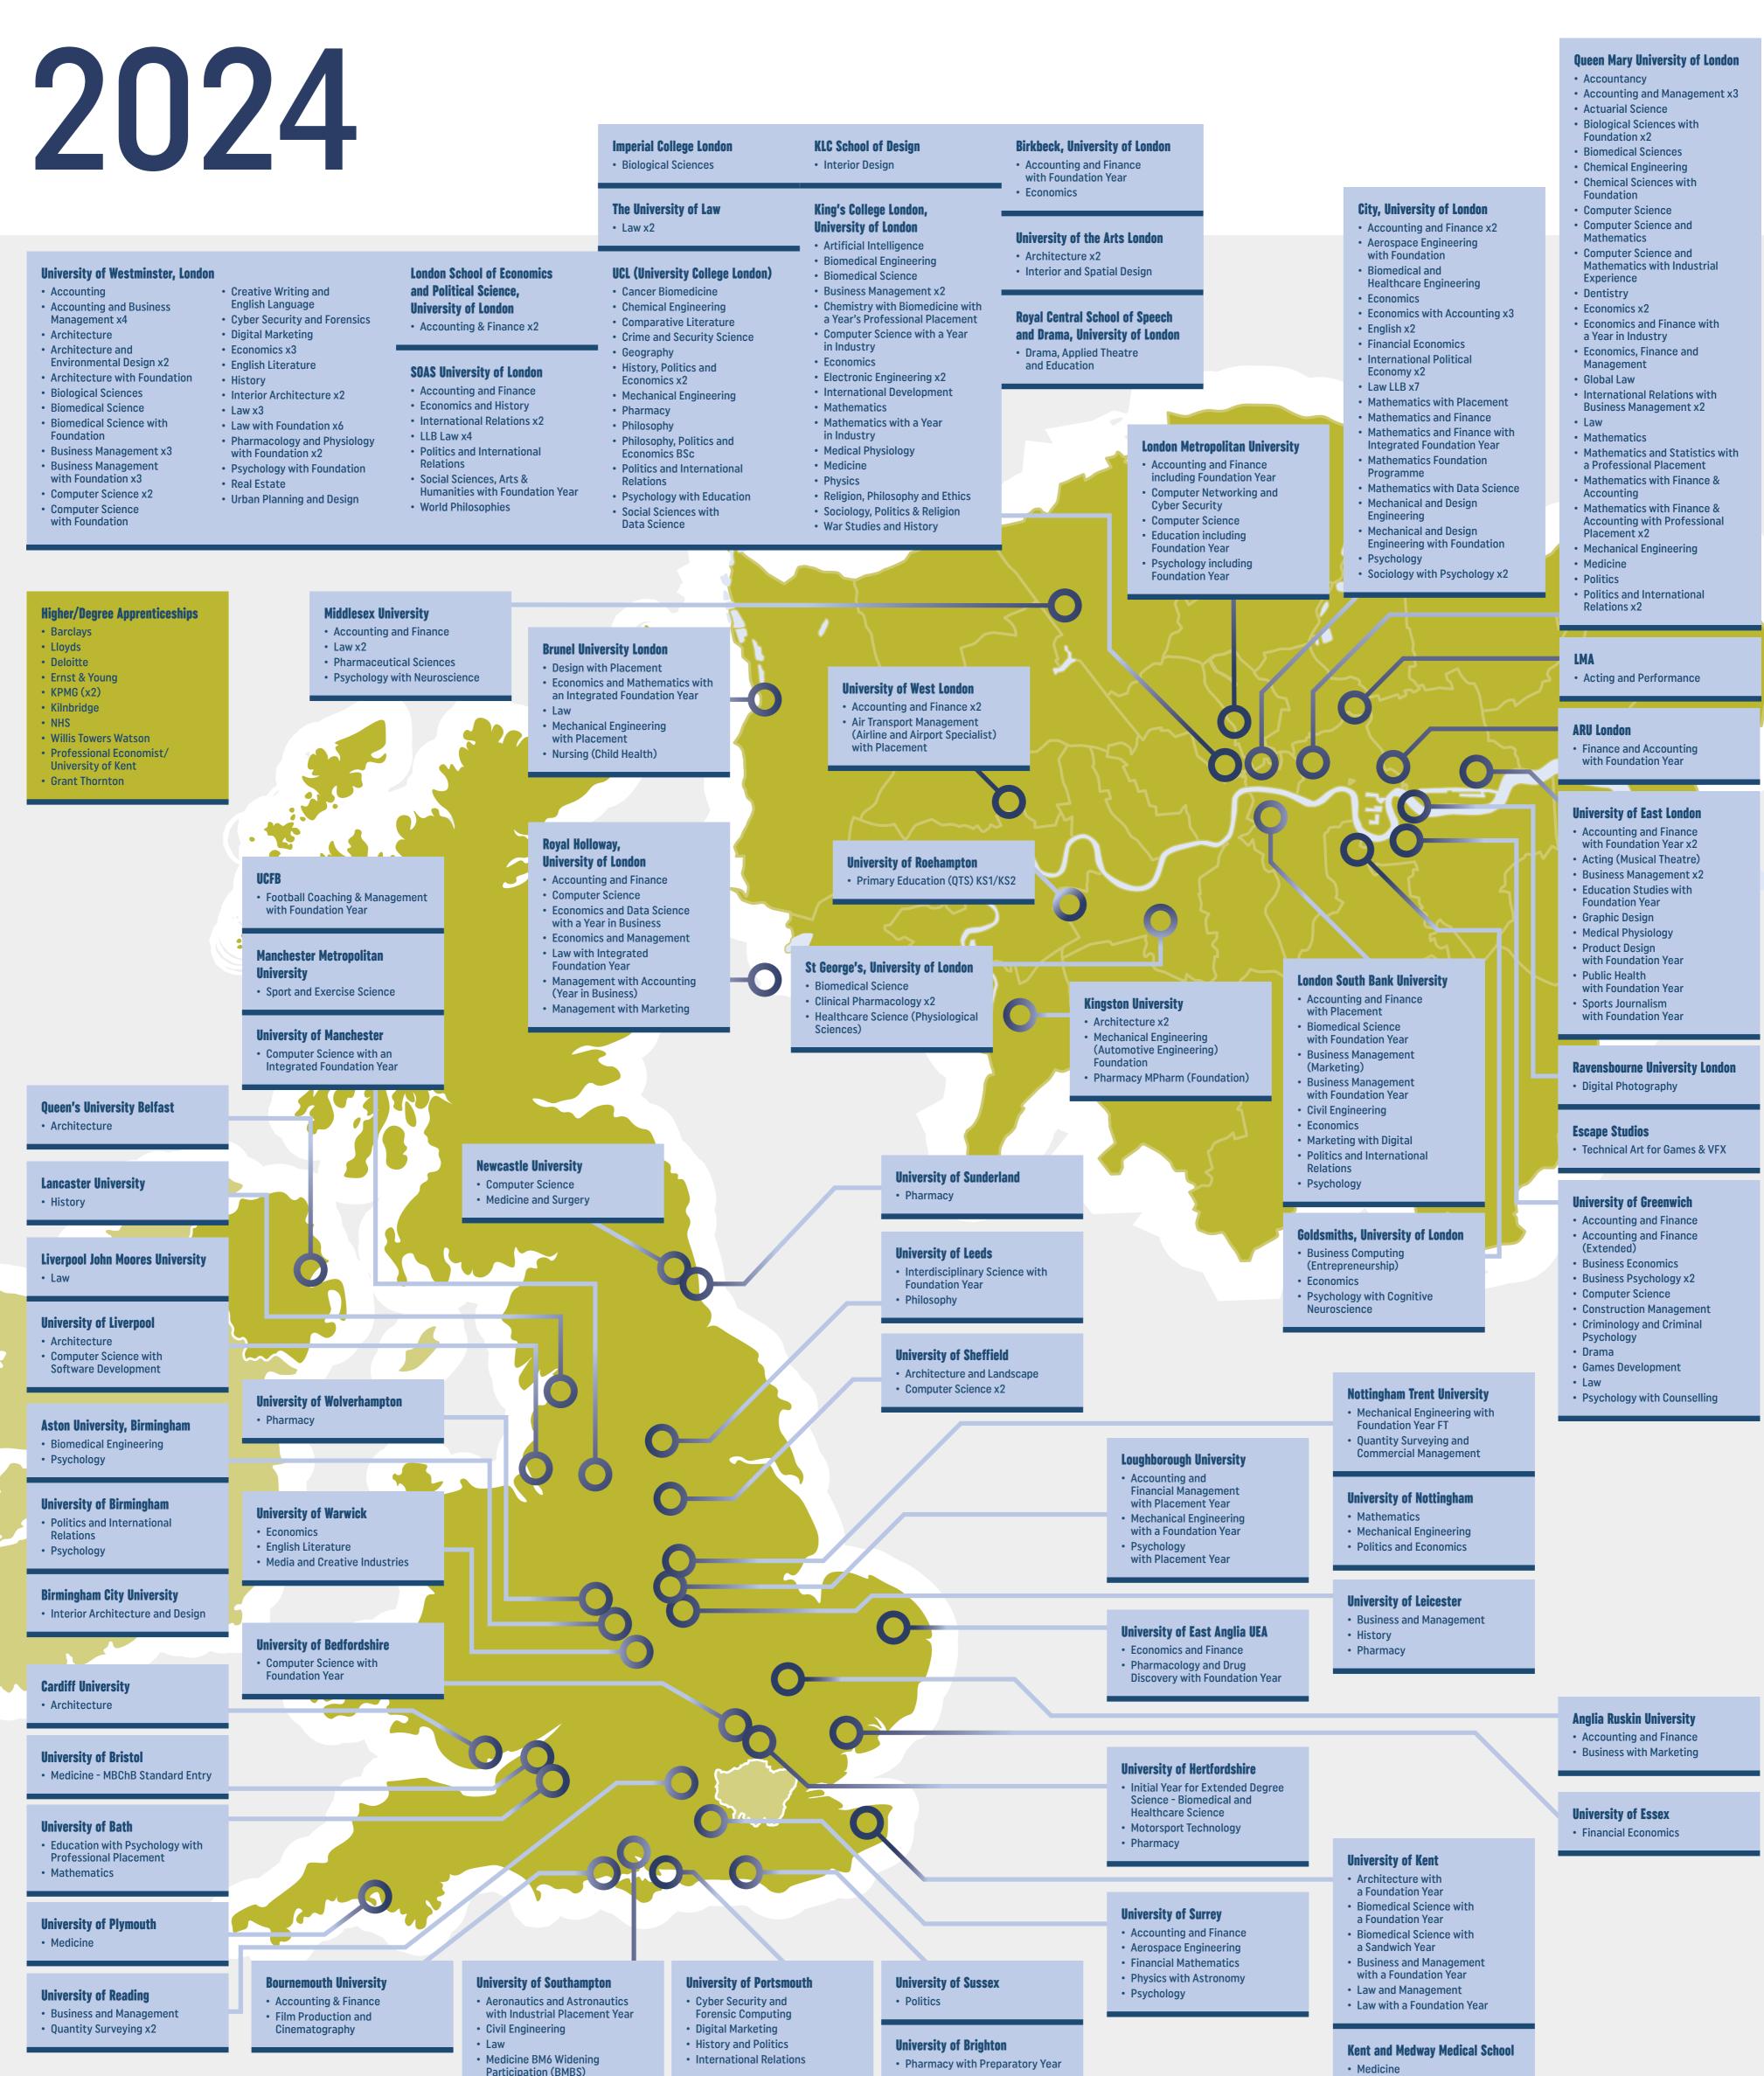

## University Destinations 2024





## University Destinations 2023





**University of Brighton** 

Aerospace Engineering

(with Integrated Foundation Year)

History and Politics

• Law with a Foundation Year

Marketing with a Foundation Year

Law

Psychology

Year x2

Economics

Geography

Law

Marketing

Biology

## University Destinations The University of Law Law x6 Law with Business with **Foundation Year**





Biomedical Science

Economics (with Foundation Year)

Television Production

University Destinations 2021



City, University of London **Queen Mary University of London** King's College London, Medicine Law x7 **University of London**  Optometry Pharmacology and Innovative Dentistry x2 Therapeutics • Business, Digital and Entre Midwifery with Registration as (Prof Placement) Geography a Midwife Psychology x