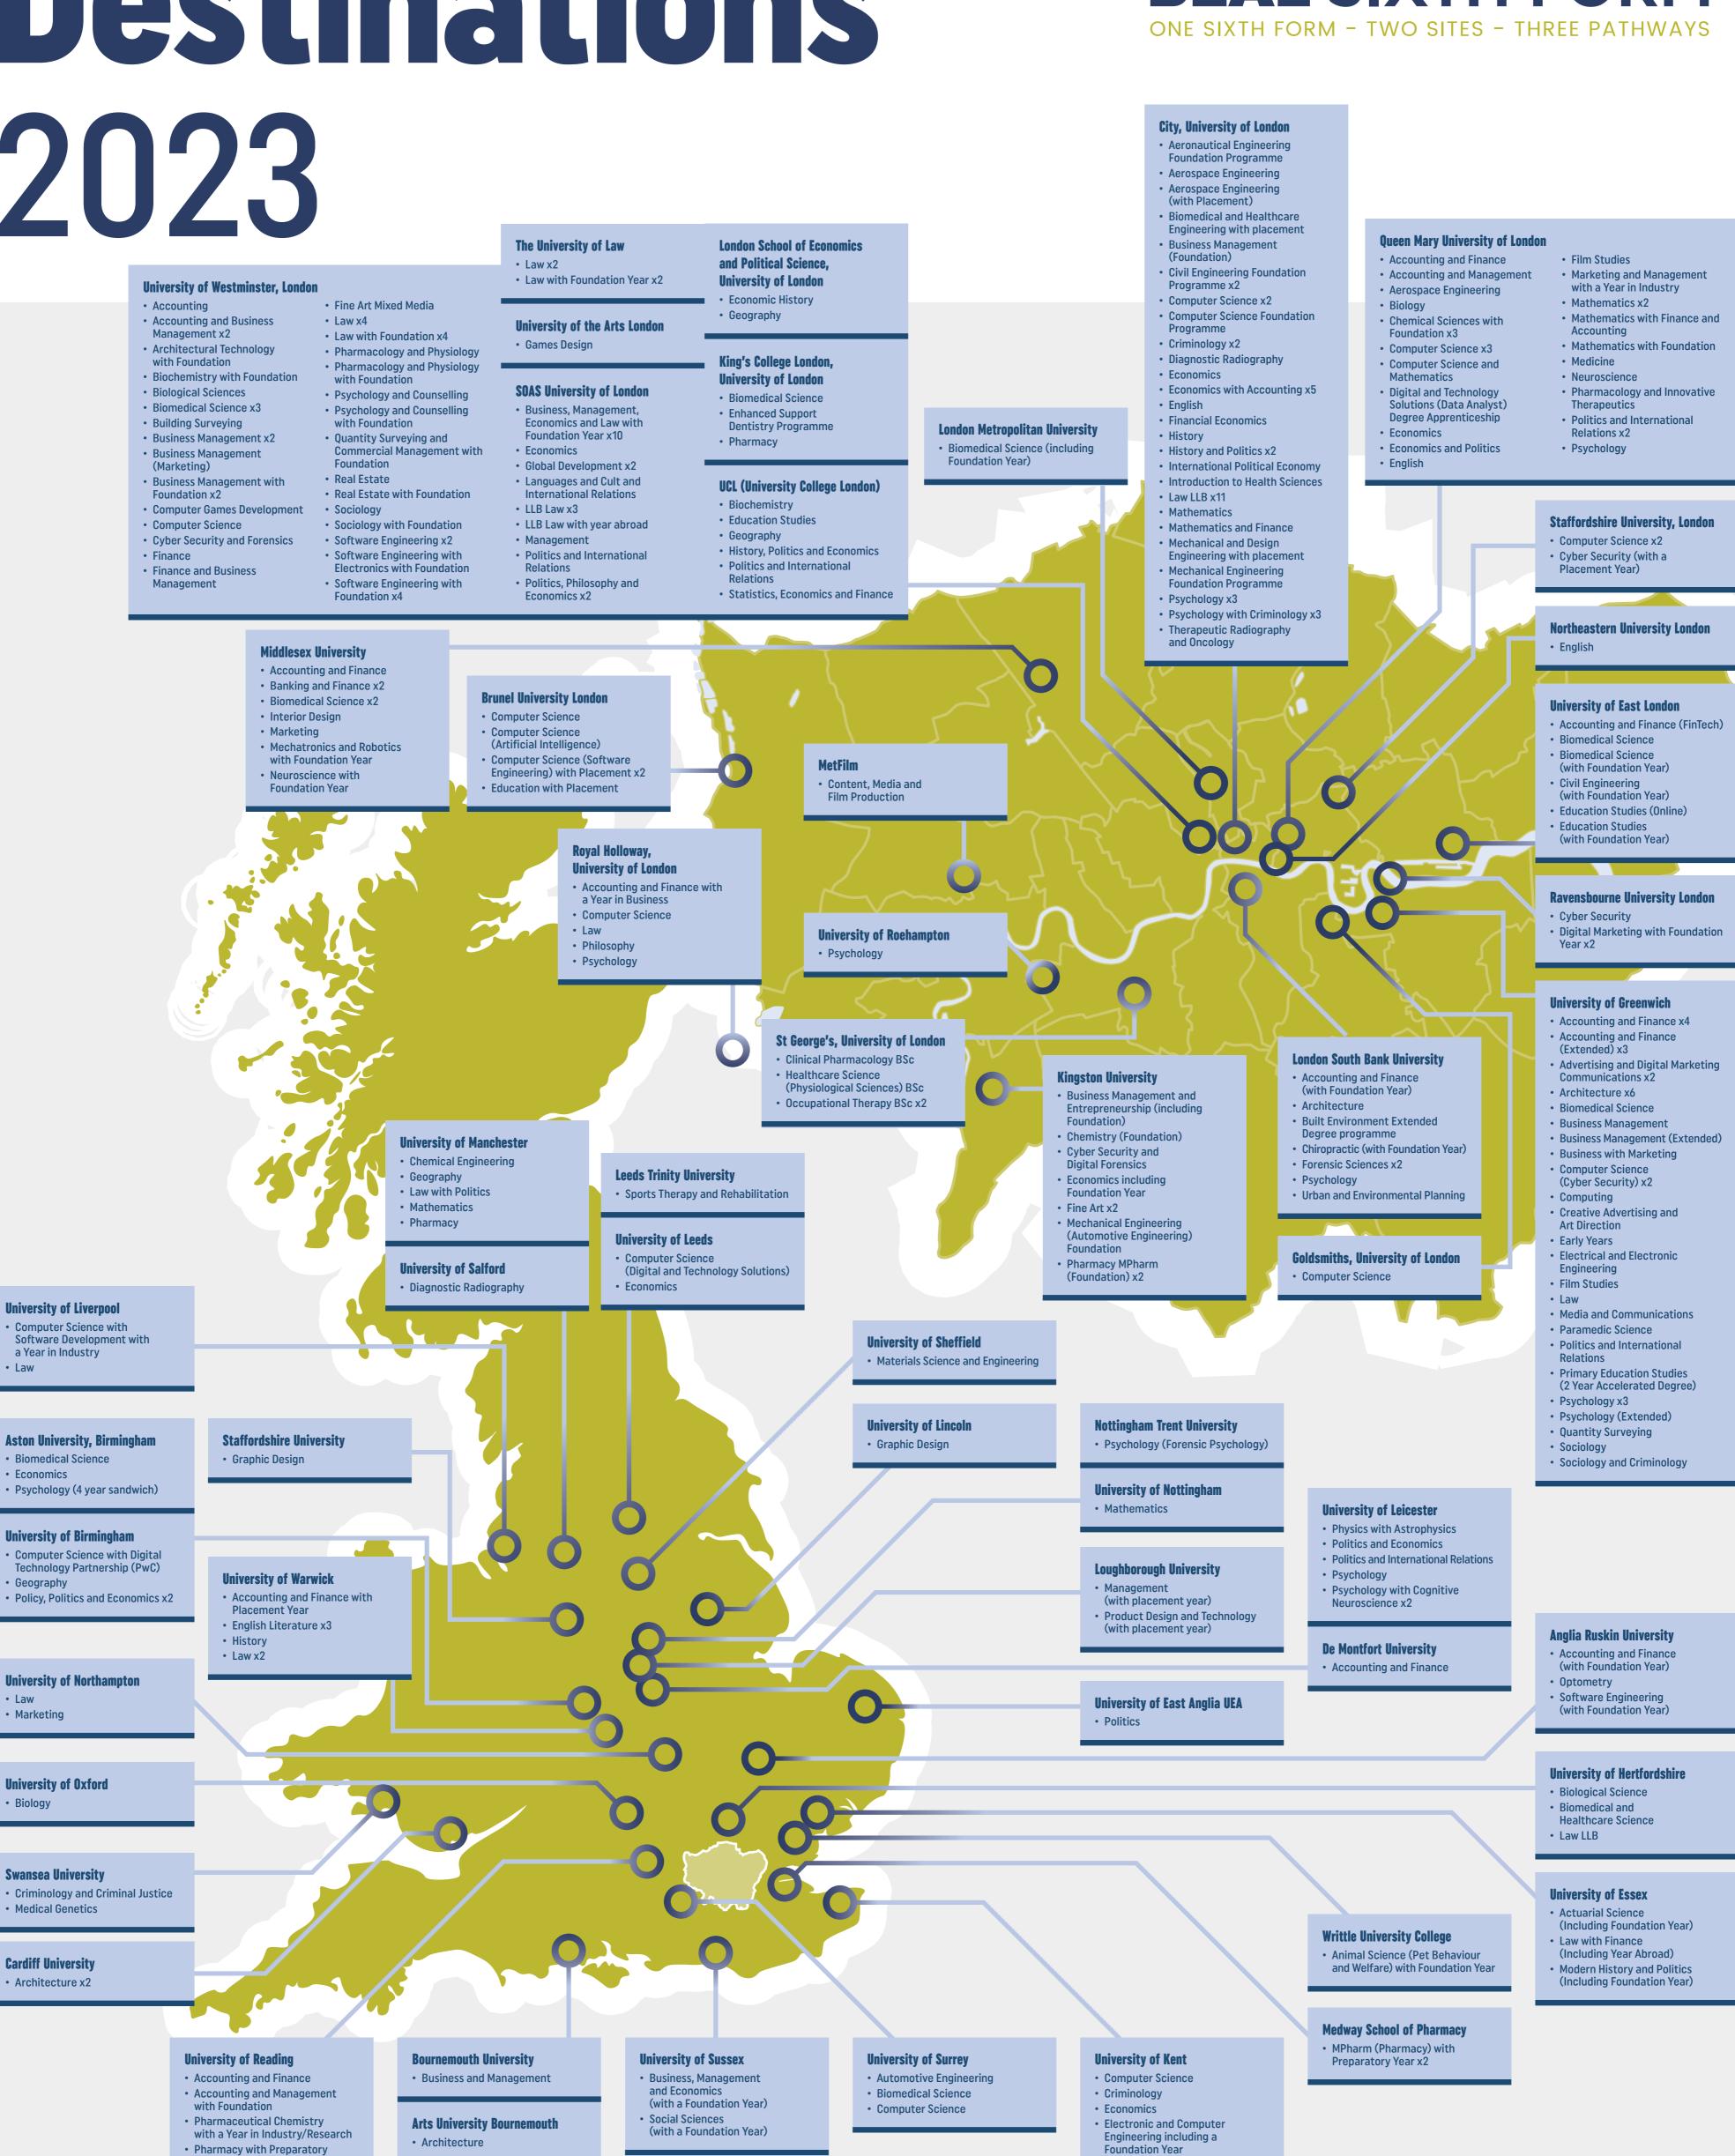

## University Destinations 2023

**University of Brighton** 

Aerospace Engineering

(with Integrated Foundation Year)

History and Politics

• Law with a Foundation Year

Marketing with a Foundation Year

Law